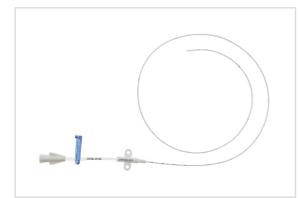

Vascular Access Product Catalog

*Teleflex*®

Home / PICC / **PS-01671** 

Representative photo(s): actual product specifications may vary from that shown in the photo

One-Lumen PICC PICC SET: 1L 16 GA X 27 1/2IN (70 CM) SKU / Article #: PS-01671

## Sales Quantity/Case: 10

| One-Lumen PICC<br>SKU / Article #: PS-01671 |                                                                                                                      |
|---------------------------------------------|----------------------------------------------------------------------------------------------------------------------|
| Quantity                                    | Component Description                                                                                                |
| 1                                           | One Lumen Catheter: 16 Ga. (1.80 mm OD) x 70 cm, Side Holes, Blue FlexTip <sup>®</sup> , Contamination Guard         |
| 1                                           | Peel-Away Catheter: 14 Ga. x 2-1/2" (6.35 cm) Radiopaque over 15 Ga. TW Introducer Needle and 3 mL Luer-Slip Syringe |
| 1                                           | Dust Cap: Non-Vented                                                                                                 |
| 1                                           | SecondSite <sup>™</sup> Adjustable Hub: Fastener                                                                     |
| 1                                           | SecondSite <sup>™</sup> Adjustable Hub: Catheter Clamp                                                               |
| 1                                           | Drape: 18" x 26" (46 cm x 66 cm) with 3" (7.6 cm) fenestration                                                       |
| 1                                           | Patient Information Booklet                                                                                          |
| 1                                           | Patient ID Card                                                                                                      |
| 1                                           | Dressing: STATLOCK <sup>®1</sup> PICC Plus Catheter Stabilization Device                                             |