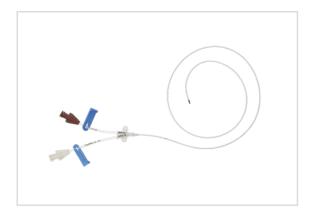

## Two-Lumen PICC

PICC SET: 2-L 16 GA X 27-1/2 IN (70 CM)

SKU / Article #: PS-01672

#### Considerations

Not made with natural rubber latex.

Sales Quantity/Case: 10

| Two-Lumen PICC<br>SKU / Article #: PS-01672 |                                                                                                                      |
|---------------------------------------------|----------------------------------------------------------------------------------------------------------------------|
| Quantity                                    | Component Description                                                                                                |
| 1                                           | Two Lumen Catheter: 16 Ga. (1.76 mm OD) x 70 cm, Blue FlexTip®, Contamination Guard                                  |
| 1                                           | Peel-Away Catheter: 14 Ga. x 2-1/2" (6.35 cm) Radiopaque over 15 Ga. TW Introducer Needle and 3 mL Luer-Slip Syringe |
| 2                                           | Dust Cap: Non-Vented                                                                                                 |
| 2                                           | Clamp: Extension Line                                                                                                |
| 1                                           | SecondSite <sup>™</sup> Adjustable Hub: Fastener                                                                     |
| 1                                           | SecondSite <sup>™</sup> Adjustable Hub: Catheter Clamp                                                               |
| 1                                           | Drape: 18" x 26" (46 cm x 66 cm) with 3" (7.6 cm) fenestration                                                       |
| 1                                           | Patient Information Booklet                                                                                          |
| 1                                           | Patient ID Card                                                                                                      |
| 1                                           | Dressing: STATLOCK®1 PICC Plus Catheter Stabilization Device                                                         |