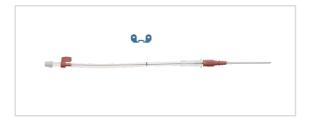

## Radial Artery Catheterization Set

RA CATH SET: 18 GA X 1 3/4IN

SKU / Article #: RA-04018

Highlights

CE Mark

## Considerations

Not made with natural rubber latex.

Sales Quantity/Case: 50

| Radial Artery Catheterization Set SKU / Article #: RA-04018 |                                                                                                                                 |
|-------------------------------------------------------------|---------------------------------------------------------------------------------------------------------------------------------|
| Quantity                                                    | Component Description                                                                                                           |
| 1                                                           | Catheter: 18 Ga. x 4.45 cm Radiopaque FEP over 20 Ga. TW Introducer Needle with Integral .025" (0.64 mm) dia. Spring-Wire Guide |
| 1                                                           | Wing Clip: Suture                                                                                                               |