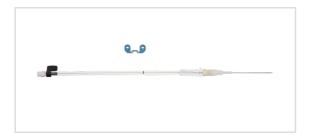

## Radial Artery Catheterization Set

RA CATH SET: 20 GA X 1-3/4IN

SKU / Article #: RA-04020

Highlights

CE Mark

## Considerations

Not made with natural rubber latex.

Sales Quantity/Case: 50

| Radial Artery Catheterization Set SKU / Article #: RA-04020 |                                                                                                                                          |
|-------------------------------------------------------------|------------------------------------------------------------------------------------------------------------------------------------------|
| Quantity                                                    | Component Description                                                                                                                    |
| 1                                                           | Catheter: 20 Ga. x 4.45 cm Radiopaque Polyurethane over 22 Ga. TW Introducer Needle with Integral .018" (0.46 mm) dia. Spring-Wire Guide |
| 1                                                           | Wing Clip: Suture                                                                                                                        |