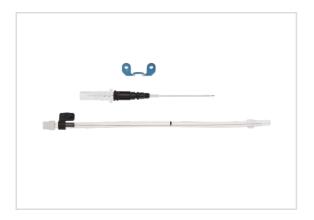

## Radial Artery Catheterization Set

RA CATH SET: 22 GA X 1 3/4IN (4.45 CM)

SKU / Article #: RA-04022

Highlights

CE Mark

## Considerations

Not made with natural rubber latex.

Sales Quantity/Case: 50

| Radial Artery Catheterization Set SKU / Article #: RA-04022 |                                                                                 |
|-------------------------------------------------------------|---------------------------------------------------------------------------------|
| Quantity                                                    | Component Description                                                           |
| 1                                                           | Spring-Wire Guide/Tube Assembly: .018" (0.46 mm) dia. x 5-3/8" (14 cm)          |
| 1                                                           | Catheter: 22 Ga. x 1-3/4" (4.45 cm) Radiopaque over 25 Ga. RW Introducer Needle |
| 1                                                           | Wing Clip: Suture                                                               |