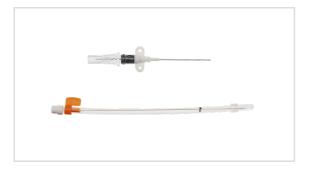

## Radial Artery Catheterization Set

RA CATH SET: 22 GA X 1-3/8IN

SKU / Article #: RA-04122

Highlights

CE Mark

## Considerations

Not made with natural rubber latex.

Sales Quantity/Case: 50

| Radial Artery Catheterization Set SKU / Article #: RA-04122 |                                                                                 |
|-------------------------------------------------------------|---------------------------------------------------------------------------------|
| Quantity                                                    | Component Description                                                           |
| 1                                                           | Spring-Wire Guide/Tube Assembly: .015" (0.38 mm) dia. x 4-7/8" (12.4 cm)        |
| 1                                                           | Catheter: 22 Ga. x 1-3/8" (3.49 cm) Radiopaque over 23 Ga. TW Introducer Needle |