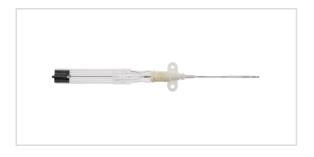

## Vascular Access Product Catalog

Home / Arterial / RA-04220-W

QuickFlash® Radial Artery Catheterization Set

RA CATH SET: 20 GA X 1 1/2IN

SKU / Article #: RA-04220-W

Highlights

CE Mark

## QuickFlash® Radial Artery Catheterization Set SKU / Article #: RA-04220-W

Quantity Component Description

Catheter: 20 Ga. x 1-1/2" (3.81 cm) Radiopaque Polyurethane over 21 Ga. TW Introducer Needle with Integral .018" (0.46 mm) dia. Spring-Wire Guide