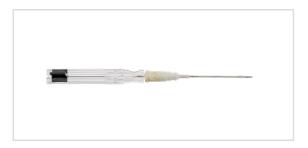

#### Vascular Access Product Catalog

Home / Arterial / RA-04220

Representative photo(s): actual product specifications may vary from that shown in the photo

# QuickFlash® Radial Artery Catheterization Set

RA CATH SET: 20 GA X 1-1/2 IN

SKU / Article #: RA-04220

#### Considerations

Not made with natural rubber latex.

Sales Quantity/Case: 50

| QuickFlash® Radial Artery Catheterization Set SKU / Article #: RA-04220 |                                                                                                                                                                  |
|-------------------------------------------------------------------------|------------------------------------------------------------------------------------------------------------------------------------------------------------------|
| Quantity                                                                | Component Description                                                                                                                                            |
| 1                                                                       | QuickFlash® Radial Artery Catheter: 20 Ga. x 1-1/2" (3.81 cm) Radiopaque Polyurethane over 21 Ga. TW Needle with Integral .018" (0.46 mm) dia. Spring-Wire Guide |