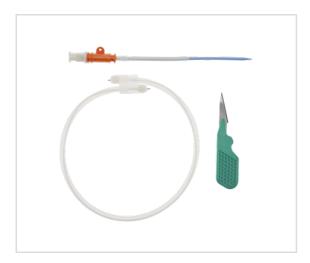

## RIC® Rapid Infusion Catheter Exchange Set

TRAUMA SET: 7 FR

SKU / Article #: RC-09700

Highlights

CE Mark

## Considerations

Not made with natural rubber latex.

Sales Quantity/Case: 25

| RIC® Rapid Infusion Catheter Exchange Set SKU / Article #: RC-09700 |                                                                                            |
|---------------------------------------------------------------------|--------------------------------------------------------------------------------------------|
| Quantity                                                            | Component Description                                                                      |
| 1                                                                   | Sheath: 7 Fr. x 2" (5.08 cm) Arrow-Flex® Radiopaque Polyurethane with Tissue Dilator       |
| 1                                                                   | Spring-Wire Guide: .025" (0.64 mm) dia. x 13-1/8" (33 cm) (Straight Soft Tip on Both Ends) |
| 1                                                                   | Scalpel: #11                                                                               |