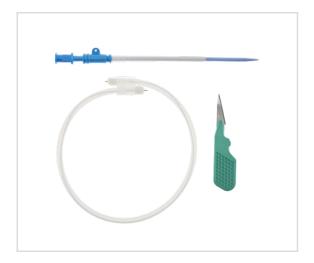

## Vascular Access Product Catalog

Home / Trauma / RC-09850

Representative photo(s): actual product specifications may vary from that shown in the photo

## RIC® Rapid Infusion Catheter Exchange Set

TRAUMA SET: 8.5 FR

SKU / Article #: RC-09850

Highlights

CE Mark

## Considerations

Not made with natural rubber latex.

Sales Quantity/Case: 25

| RIC® Rapid Infusion Catheter Exchange Set SKU / Article #: RC-09850 |                                                                                              |
|---------------------------------------------------------------------|----------------------------------------------------------------------------------------------|
| Quantity                                                            | Component Description                                                                        |
| 1                                                                   | Sheath: 8.5 Fr. x 2-1/2" (6.4 cm) Arrow-Flex <sup>®</sup> Radiopaque FEP with Tissue Dilator |
| 1                                                                   | Spring-Wire Guide: .025" (0.64 mm) dia. x 13-1/8" (33 cm) (Straight Soft Tip on Both Ends)   |
| 1                                                                   | Scalpel: #11                                                                                 |