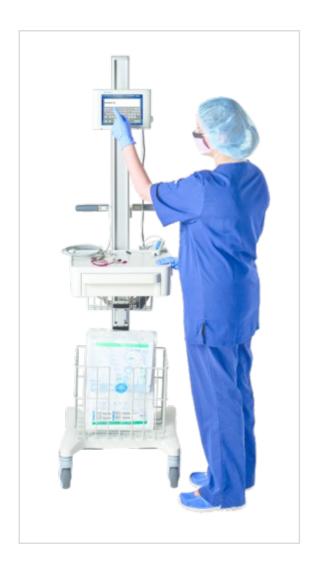

## Vascular Access Product Catalog

Home / Tip Positioning Systems / RHY-100-CARTA

SKU / Article #: RHY-100-CARTA

Sales Quantity/Case: 1

Representative photo(s): actual product specifications may vary from that shown in the photo