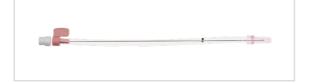

## Positive Placement Spring-Wire Guide

AV SWG COMPONENT: .025" DIA

SKU / Article #: RW-04025

Highlights

CE Mark

Considerations

Not made with natural rubber latex.

Sales Quantity/Case: 25

Positive Placement Spring-Wire Guide SKU / Article #: RW-04025

Quantity Component Description

Spring-Wire Guide/Tube Assembly: .025" (0.64 mm) dia. x 5-3/8" (14 cm) (Straight Soft Distal End)