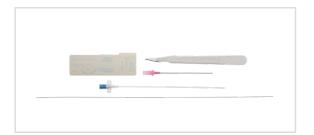

## Femoral Artery Catheterization

ARTERIAL CATH SET: 18GA X 6 IN

SKU / Article #: SA-04018

Considerations

Not made with natural rubber latex.

Sales Quantity/Case: 10

| Femoral Artery Catheterization<br>SKU / Article #: SA-04018 |                                                                                            |
|-------------------------------------------------------------|--------------------------------------------------------------------------------------------|
| Quantity                                                    | Component Description                                                                      |
| 1                                                           | Indwelling Catheter: 18 Ga. x 16 cm with Integral Suture Wing                              |
| 1                                                           | Spring-Wire Guide: .025" (0.64 mm) dia. x 13-1/8" (33 cm) (Straight Soft Tip on Both Ends) |
| 1                                                           | Introducer Needle: 18 Ga. x 3" (7.62 cm) RW                                                |
| 1                                                           | Scalpel: #11                                                                               |
| 1                                                           | Suture: 2-0 Silk with Curved Needle                                                        |