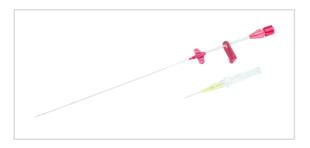

#### Vascular Access Product Catalog

Home / Arterial / SAC-00324-PBX

Representative photo(s): actual product specifications may vary from that shown in the photo

### **Arterial Catheterization Set**

ARTERIAL CATH. SET: 24 GA X 2.5CM

SKU / Article #: SAC-00324-PBX

# Considerations

Not made with natural rubber latex.

Sales Quantity/Case: 10

| Arterial Catheterization Set SKU / Article #: SAC-00324-PBX |                                                                                                   |
|-------------------------------------------------------------|---------------------------------------------------------------------------------------------------|
| Quantity                                                    | Component Description                                                                             |
| 1                                                           | Catheter: 24 Ga. x 2.5 cm Radiopaque PEBA                                                         |
| 1                                                           | Spring-Wire Guide, Marked: .018" (0.46 mm) dia. x 9-3/4" (25 cm) (Straight Soft Tip on Both Ends) |
| 1                                                           | Catheter: 24 Ga. x 3/4" (1.9 cm) Radiopaque over 26 Ga. Introducer Needle                         |