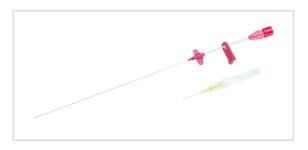

#### Vascular Access Product Catalog

Home / Arterial / SAC-00324

Representative photo(s): actual product specifications may vary from that shown in the photo

#### **Arterial Catheterization Set**

ARTERIAL CATH SET: 24 GA X 2.5CM

SKU / Article #: SAC-00324

# Considerations

Not made with natural rubber latex.

Sales Quantity/Case: 10

| Arterial Catheterization Set SKU / Article #: SAC-00324 |                                                                                                   |
|---------------------------------------------------------|---------------------------------------------------------------------------------------------------|
| Quantity                                                | Component Description                                                                             |
| 1                                                       | Catheter: 24 Ga. x 2.5 cm Radiopaque Polyurethane                                                 |
| 1                                                       | Spring-Wire Guide, Marked: .018" (0.46 mm) dia. x 9-3/4" (25 cm) (Straight Soft Tip on Both Ends) |
| 1                                                       | Catheter: 24 Ga. x 3/4" (1.9 cm) Radiopaque over 26 Ga. Introducer Needle                         |