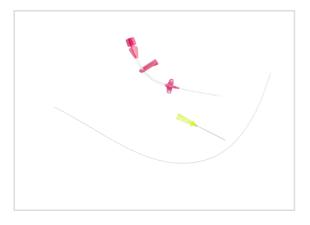

## Vascular Access Product Catalog

Home / Arterial / SAC-00520-PBX

Representative photo(s): actual product specifications may vary from that shown in the photo

## Considerations

Not made with natural rubber latex.

Sales Quantity/Case: 10

| Arterial Catheterization Set SKU / Article #: SAC-00520-PBX |                                                                                                    |
|-------------------------------------------------------------|----------------------------------------------------------------------------------------------------|
| Quantity                                                    | Component Description                                                                              |
| 1                                                           | Catheter: 20 Ga. x 5 cm Radiopaque PEBA                                                            |
| 1                                                           | Spring-Wire Guide, Marked: .021" (0.53 mm) dia. x 13-3/4" (35 cm) (Straight Soft Tip on Both Ends) |
| 1                                                           | Introducer Needle: 20 Ga. x 1-1/2" (4 cm) XTW                                                      |