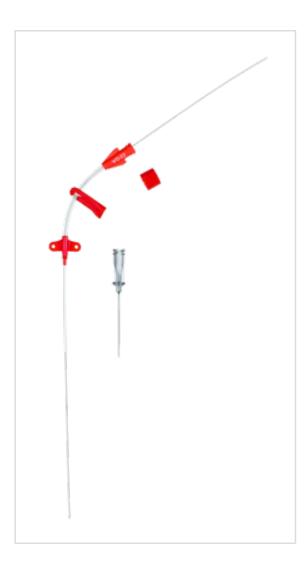

## Considerations

Not made with natural rubber latex.

Sales Quantity/Case: 10

Representative photo(s): actual product specifications may vary from that shown in the photo

| Arterial Catheterization Set SKU / Article #: SAC-00522-PBX |                                                                                                    |
|-------------------------------------------------------------|----------------------------------------------------------------------------------------------------|
| Quantity                                                    | Component Description                                                                              |
| 1                                                           | Catheter: 22 Ga. x 5 cm Radiopaque PEBA                                                            |
| 1                                                           | Spring-Wire Guide, Marked: .021" (0.53 mm) dia. x 13-3/4" (35 cm) (Straight Soft Tip on Both Ends) |
| 1                                                           | Introducer Needle: 22 Ga. x 1-1/2" (4 cm) XTW                                                      |