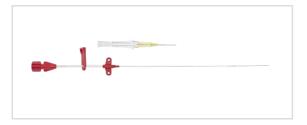

#### Vascular Access Product Catalog

Home / Arterial / SAC-00524-PBX

Representative photo(s): actual product specifications may vary from that shown in the photo

#### **Arterial Catheterization Set**

ARTERIAL CATH. SET: 24 GA X 5CM

SKU / Article #: SAC-00524-PBX

# Considerations

Not made with natural rubber latex.

Sales Quantity/Case: 10

| Arterial Catheterization Set SKU / Article #: SAC-00524-PBX |                                                                                                   |
|-------------------------------------------------------------|---------------------------------------------------------------------------------------------------|
| Quantity                                                    | Component Description                                                                             |
| 1                                                           | Catheter: 24 Ga. x 5 cm Radiopaque PEBA                                                           |
| 1                                                           | Spring-Wire Guide, Marked: .018" (0.46 mm) dia. x 9-3/4" (25 cm) (Straight Soft Tip on Both Ends) |
| 1                                                           | Catheter: 24 Ga. x 3/4" (1.9 cm) Radiopaque over 26 Ga. Introducer Needle                         |