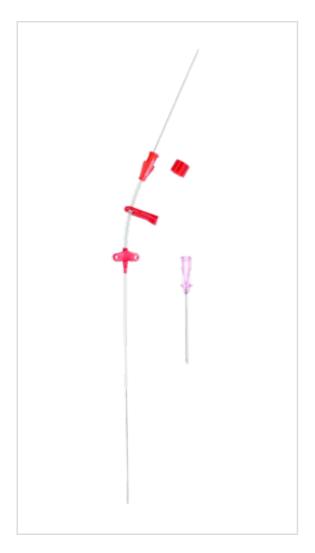

## Arterial Catheterization Set ARTERIAL CATH SET: 18 GA X 8CM

SKU / Article #: SAC-00818-PBX

## Considerations

Not made with natural rubber latex.

Sales Quantity/Case: 10

Representative photo(s): actual product specifications may vary from that shown in the photo

| Arterial Catheterization Set<br>SKU / Article #: SAC-00818-PBX |                                                                                                    |
|----------------------------------------------------------------|----------------------------------------------------------------------------------------------------|
| Quantity                                                       | Component Description                                                                              |
| 1                                                              | Catheter: 18 Ga. x 8 cm Radiopaque PEBA                                                            |
| 1                                                              | Spring-Wire Guide, Marked: .025" (0.64 mm) dia. x 13-1/8" (33 cm) (Straight Soft Tip on Both Ends) |
| 1                                                              | Introducer Needle: 18 Ga. x 2" (5 cm) XTW                                                          |