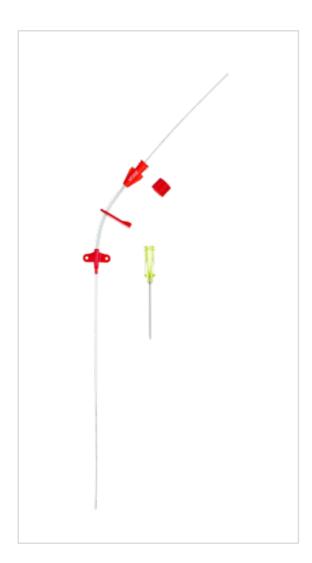

## Considerations

Not made with natural rubber latex.

Sales Quantity/Case: 10

Representative photo(s): actual product specifications may vary from that shown in the photo

| Arterial Catheterization Set SKU / Article #: SAC-00820-PBX |                                                                                                    |
|-------------------------------------------------------------|----------------------------------------------------------------------------------------------------|
| Quantity                                                    | Component Description                                                                              |
| 1                                                           | Catheter: 20 Ga. x 8 cm Radiopaque PEBA                                                            |
| 1                                                           | Spring-Wire Guide, Marked: .021" (0.53 mm) dia. x 13-3/4" (35 cm) (Straight Soft Tip on Both Ends) |
| 1                                                           | Introducer Needle: 20 Ga. x 1-1/2" (4 cm) XTW                                                      |