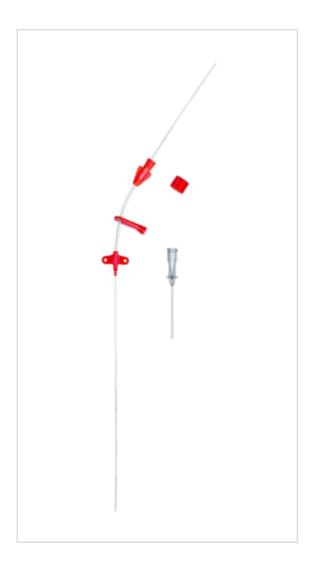

## Considerations

Not made with natural rubber latex.

Sales Quantity/Case: 10

Representative photo(s): actual product specifications may vary from that shown in the photo

| Arterial Catheterization Set SKU / Article #: SAC-00822 |                                                                                                    |
|---------------------------------------------------------|----------------------------------------------------------------------------------------------------|
| Quantity                                                | Component Description                                                                              |
| 1                                                       | Catheter: 22 Ga. x 8 cm Radiopaque Polyurethane                                                    |
| 1                                                       | Spring-Wire Guide, Marked: .021" (0.53 mm) dia. x 13-3/4" (35 cm) (Straight Soft Tip on Both Ends) |
| 1                                                       | Introducer Needle: 22 Ga. x 1-1/2" (4 cm) XTW                                                      |