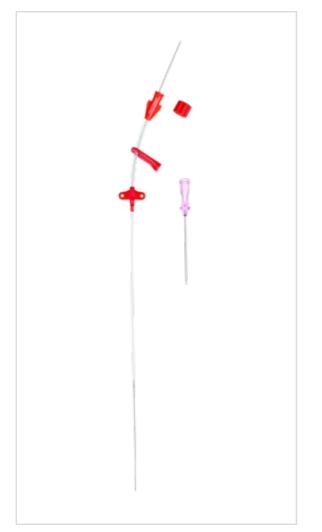

## Considerations

Not made with natural rubber latex.

Sales Quantity/Case: 10

Representative photo(s): actual product specifications may vary from that shown in the photo

| Arterial Catheterization Set<br>SKU / Article #: SAC-01218-PBX |                                                                                                    |
|----------------------------------------------------------------|----------------------------------------------------------------------------------------------------|
| Quantity                                                       | Component Description                                                                              |
| 1                                                              | Catheter: 18 Ga. x 12 cm Radiopaque PEBA                                                           |
| 1                                                              | Spring-Wire Guide, Marked: .025" (0.64 mm) dia. x 13-1/8" (33 cm) (Straight Soft Tip on Both Ends) |
| 1                                                              | Introducer Needle: 18 Ga. x 2" (5 cm) XTW                                                          |