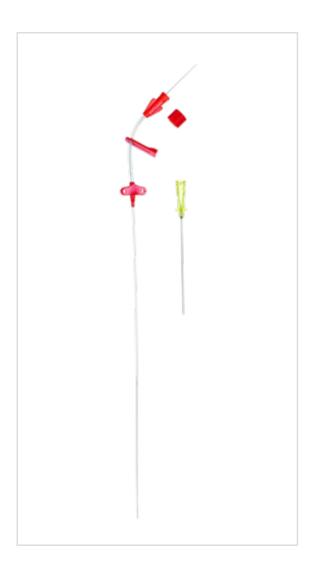

## **Arterial Catheterization Set**

ARTERIAL CATH SET: 20GA X 12CM

SKU / Article #: SAC-01220-PBX

Highlights

CE Mark

## Considerations

Not made with natural rubber latex.

Sales Quantity/Case: 10

Representative photo(s): actual product specifications may vary from that shown in the photo

| Arterial Catheterization Set SKU / Article #: SAC-01220-PBX |                                                                                                    |
|-------------------------------------------------------------|----------------------------------------------------------------------------------------------------|
| Quantity                                                    | Component Description                                                                              |
| 1                                                           | Catheter: 20 Ga. x 12 cm Radiopaque PEBA                                                           |
| 1                                                           | Spring-Wire Guide, Marked: .021" (0.53 mm) dia. x 13-3/4" (35 cm) (Straight Soft Tip on Both Ends) |
| 1                                                           | Introducer Needle: 20 Ga. x 2-3/4" (7 cm) XTW                                                      |