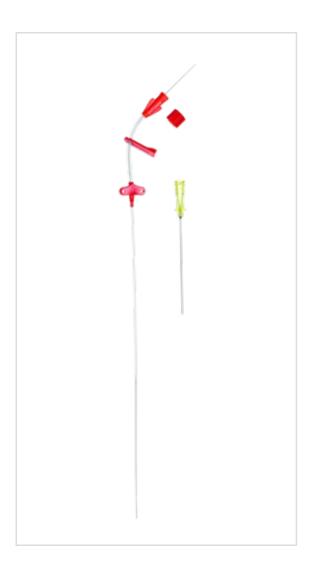

## Considerations

Not made with natural rubber latex.

Sales Quantity/Case: 10

Representative photo(s): actual product specifications may vary from that shown in the photo

| Arterial Catheterization Set SKU / Article #: SAC-01220 |                                                                                                    |
|---------------------------------------------------------|----------------------------------------------------------------------------------------------------|
| Quantity                                                | Component Description                                                                              |
| 1                                                       | Catheter: 20 Ga. x 12 cm Radiopaque Polyurethane                                                   |
| 1                                                       | Spring-Wire Guide, Marked: .021" (0.53 mm) dia. x 13-3/4" (35 cm) (Straight Soft Tip on Both Ends) |
| 1                                                       | Introducer Needle: 20 Ga. x 2-3/4" (7 cm) XTW                                                      |