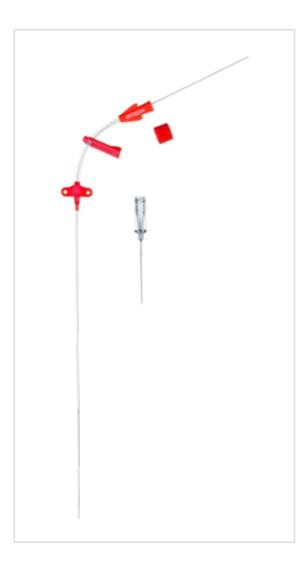

## **Arterial Catheterization Set**

ARTERIAL CATH SET: 22GA X 12CM

SKU / Article #: SAC-01222-PBX

Highlights

CE Mark

## Considerations

Not made with natural rubber latex.

Sales Quantity/Case: 10

Representative photo(s): actual product specifications may vary from that shown in the photo

| Arterial Catheterization Set SKU / Article #: SAC-01222-PBX |                                                                                                    |
|-------------------------------------------------------------|----------------------------------------------------------------------------------------------------|
| Quantity                                                    | Component Description                                                                              |
| 1                                                           | Catheter: 22 Ga. x 12 cm Radiopaque PEBA                                                           |
| 1                                                           | Spring-Wire Guide, Marked: .021" (0.53 mm) dia. x 13-3/4" (35 cm) (Straight Soft Tip on Both Ends) |
| 1                                                           | Introducer Needle: 22 Ga. x 1-1/2" (4 cm) XTW                                                      |