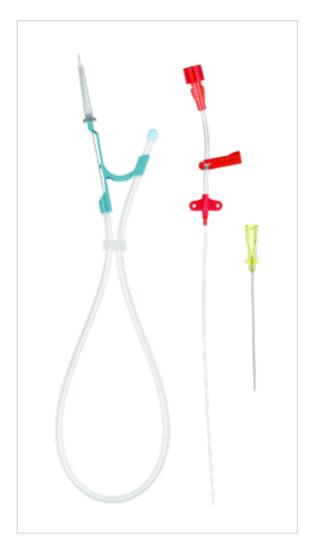

## Considerations

Not made with natural rubber latex.

Sales Quantity/Case: 10

Representative photo(s): actual product specifications may vary from that shown in the photo

| Arterial Catheterization Set SKU / Article #: SAC-01620-PBX |                                                                                                                        |
|-------------------------------------------------------------|------------------------------------------------------------------------------------------------------------------------|
| Quantity                                                    | Component Description                                                                                                  |
| 1                                                           | Catheter: 20 Ga. x 16 cm Radiopaque PEBA                                                                               |
| 1                                                           | Spring-Wire Guide, Marked: .021" (0.53 mm) dia. x 19-3/4" (50 cm) (Straight Soft Tip on Both Ends) with Arrow Advancer |
| 1                                                           | Introducer Needle: 20 Ga. x 2-3/4" (7 cm) XTW                                                                          |