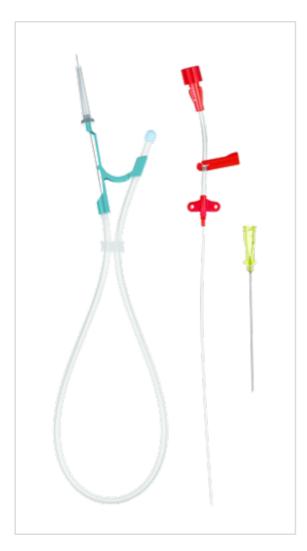

## Arterial Catheterization Set ARTERIAL CATH SET: 20GA X 16CM SKU / Article #: SAC-01620

Highlights

CE Mark

Considerations

Not made with natural rubber latex.

Sales Quantity/Case: 10

Representative photo(s): actual product specifications may vary from that shown in the photo

| Arterial Catheterization Set<br>SKU / Article #: SAC-01620 |                                                                                                                        |
|------------------------------------------------------------|------------------------------------------------------------------------------------------------------------------------|
| Quantity                                                   | Component Description                                                                                                  |
| 1                                                          | Catheter: 20 Ga. x 16 cm Radiopaque Polyurethane                                                                       |
| 1                                                          | Spring-Wire Guide, Marked: .021" (0.53 mm) dia. x 19-3/4" (50 cm) (Straight Soft Tip on Both Ends) with Arrow Advancer |
| 1                                                          | Introducer Needle: 20 Ga. x 2-3/4" (7 cm) XTW                                                                          |