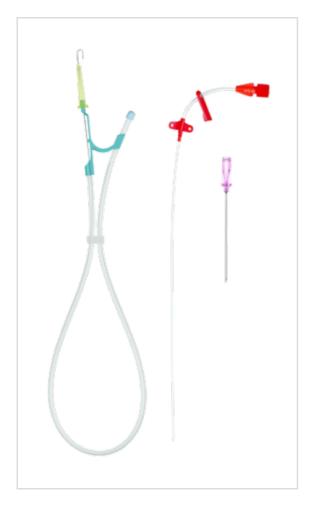

#### Arterial Catheterization Set SKU / Article #: SAC-02318-PBX

| Quantity | Component Description                                                                                                           |
|----------|---------------------------------------------------------------------------------------------------------------------------------|
| 1        | Catheter: 18 Ga. x 23 cm Radiopaque PEBA                                                                                        |
| 1        | Spring-Wire Guide: .025" (0.64 mm) dia. x 23-5/8" (60 cm) (Straight Soft Tip on One End - "J" Tip on Other) with Arrow Advancer |
| 1        | Introducer Needle: 18 Ga. x 2-3/4" (7 cm) XTW                                                                                   |