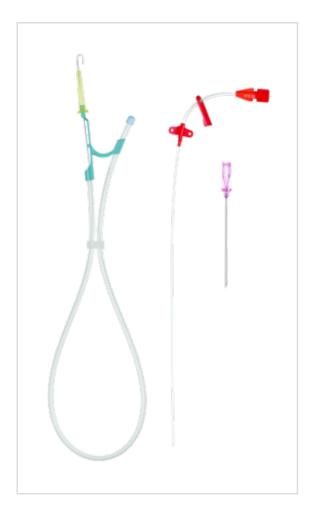

## Considerations

Not made with natural rubber latex.

Sales Quantity/Case: 10

Representative photo(s): actual product specifications may vary from that shown in the photo

| Arterial Catheterization Set SKU / Article #: SAC-02318 |                                                                                                                                 |
|---------------------------------------------------------|---------------------------------------------------------------------------------------------------------------------------------|
| Quantity                                                | Component Description                                                                                                           |
| 1                                                       | Catheter: 18 Ga. x 23 cm Radiopaque Polyurethane                                                                                |
| 1                                                       | Spring-Wire Guide: .025" (0.64 mm) dia. x 23-5/8" (60 cm) (Straight Soft Tip on One End - "J" Tip on Other) with Arrow Advancer |
| 1                                                       | Introducer Needle: 18 Ga. x 2-3/4" (7 cm) XTW                                                                                   |