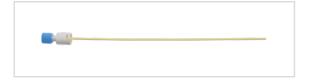

## Vascular Access Product Catalog

Home / Sheath Introducer / SC-14701

Representative photo(s): actual product specifications may vary from that shown in the photo

Single-Lumen Infusion Catheter (SLIC®) for use with Arrow Percutaneous Sheath Introducer

SLIC COMPONENT: 7 FR X 8IN

SKU / Article #: SC-14701

Considerations

Not made with natural rubber latex.

Sales Quantity/Case: 25

Single-Lumen Infusion Catheter (SLIC $^{\oplus}$ ) for use with Arrow Percutaneous Sheath Introducer SKU / Article #: SC-14701

| Quantity | Component Description                                |
|----------|------------------------------------------------------|
| 1        | Single-Lumen Infusion Catheter, SLIC®: 7 Fr. x 20 cm |