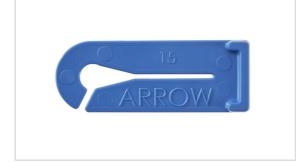

Vascular Access Product Catalog

*Teleflex* 

Home / Accessory / SC-14703

Extension Line Slide Clamps EXT. LINE SLIDE CLAMP COMPONENT SKU / Article #: SC-14703

Considerations

Not made with natural rubber latex.

Representative photo(s): actual product specifications may vary from that shown in the photo

Sales Quantity/Case: 25

| Extension Line Slide Clamps<br>SKU / Article #: SC-14703 |                       |
|----------------------------------------------------------|-----------------------|
| Quantity                                                 | Component Description |
| 3                                                        | Clamp: Extension Line |