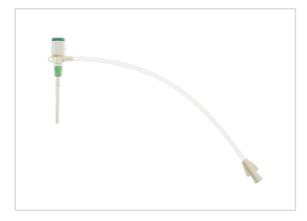

## Vascular Access Product Catalog

Home / Sheath Introducer / SI-09700

Representative photo(s): actual product specifications may vary from that shown in the photo

Percutaneous Sheath Introducer Set with Integral Hemostasis Valve/Side Port for use with 7 Fr. Catheters

PSI SET: 7 FR

SKU / Article #: SI-09700

Highlights

CF Mark

## Considerations

Caution: This product contains dry natural rubber.

Sales Quantity/Case: 10

Percutaneous Sheath Introducer Set with Integral Hemostasis Valve/Side Port for use with 7 Fr. Catheters

SKU / Article #: SI-09700