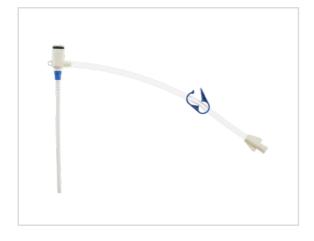

## Vascular Access Product Catalog

Home / Sheath Introducer / SI-09803-CV

Representative photo(s): actual product specifications may vary from that shown in the photo

Percutaneous Sheath Introducer Set with Integral Hemostasis Valve/Side Port for use with 7 - 7.5 Fr. Catheters

PSI SET: 8.5 FR

SKU / Article #: SI-09803-CV

Highlights

CF Mark

SKU / Article #: SI-09803-CV

| Quantity | Component Description                                                                                       |
|----------|-------------------------------------------------------------------------------------------------------------|
| 1        | Arrow-Flex® Sheath: 8.5 Fr. (2.8 mm tip ID) x 10 cm and Tissue Dilator                                      |
| 1        | Spring-Wire Guide: .035" (0.89 mm) dia. x 17-3/4" (45 cm) (Straight Soft Tip on One End - "J" Tip on Other) |
| 1        | Introducer Needle: 18 Ga. x 2-1/2" (6.35 cm) XTW                                                            |
| 1        | Cath-Gard® Catheter Contamination Shield: 80 cm                                                             |
| 1        | Obturator: 8 Fr.                                                                                            |
| 1        | Tape: Sterile                                                                                               |