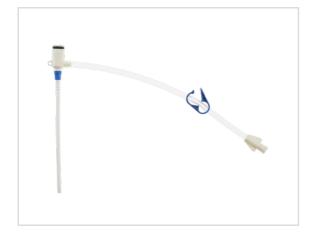

## Vascular Access Product Catalog

Home / Sheath Introducer / SI-09806

Representative photo(s): actual product specifications may vary from that shown in the photo

Percutaneous Sheath Introducer Set with Integral Hemostasis Valve/Side Port for use with 7 - 7.5 Fr. Catheters

## Considerations

Caution: This product contains dry natural rubber.

Sales Quantity/Case: 10

Percutaneous Sheath Introducer Set with Integral Hemostasis Valve/Side Port for use with 7 - 7.5 Fr. Catheters

SKU / Article #: SI-09806

| Quantity | Component Description                                                                                                                   |
|----------|-----------------------------------------------------------------------------------------------------------------------------------------|
| 1        | Arrow-Flex® Sheath: 8.5 Fr. (2.8 mm tip ID) x 10 cm and Tissue Dilator                                                                  |
| 1        | Spring-Wire Guide, Marked: .025" (0.64 mm) dia. x 17-3/4" (45 cm) (Straight Soft Tip on One End - "J" Tip on Other) with Arrow Advancer |
| 1        | Catheter: 20 Ga. x 1-3/4" (4.45 cm) Radiopaque over 22 Ga. TW Introducer Needle                                                         |
| 1        | Introducer Needle: 20 Ga. x 1-1/2" (3.81 cm) XTW                                                                                        |
| 1        | Introducer Needle: 18 Ga. x 2-1/2" (6.35 cm) RW                                                                                         |
| 1        | Pressure Transduction Probe                                                                                                             |
| 1        | Arrow® Raulerson Spring-Wire Introduction Syringe: 5 mL                                                                                 |
| 1        | Obturator: 8 Fr.                                                                                                                        |
| 1        | Cath-Gard® Catheter Contamination Shield: 80 cm with Sterile Tape                                                                       |
| 3        | Gauze Pad: 4" x 4" (10 cm x 10 cm)                                                                                                      |