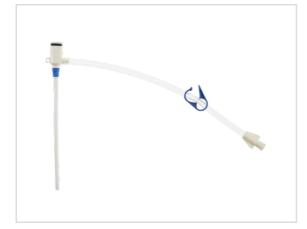

Representative photo(s): actual product specifications may vary from that shown in the photo Home / Sheath Introducer / SI-09808

Percutaneous Sheath Introducer Set with Integral Hemostasis Valve/Side Port for use with 7 - 7.5 Fr. Catheters

PSI SET: 8 FR

SKU / Article #: SI-09808

Highlights

CE Mark

Considerations

Caution: This product contains dry natural rubber.

Sales Quantity/Case: 10

| Percutaneous Sheath Introducer Set with Integral Hemostasis Valve/Side Port for use with 7 - 7.5<br>Fr. Catheters<br>SKU / Article #: SI-09808 |                                                                                                             |
|------------------------------------------------------------------------------------------------------------------------------------------------|-------------------------------------------------------------------------------------------------------------|
| Quantity                                                                                                                                       | Component Description                                                                                       |
| 1                                                                                                                                              | Arrow-Flex <sup>®</sup> Sheath: 8 Fr. (2.5 mm tip ID) x 10 cm and Tissue Dilator                            |
| 1                                                                                                                                              | Spring-Wire Guide: .035" (0.89 mm) dia. x 17-3/4" (45 cm) (Straight Soft Tip on One End - "J" Tip on Other) |
| 1                                                                                                                                              | Introducer Needle: 18 Ga. x 2-1/2" (6.35 cm) XTW                                                            |
| 1                                                                                                                                              | Obturator: 8 Fr.                                                                                            |
| 1                                                                                                                                              | Cath-Gard <sup>®</sup> Catheter Contamination Shield: 80 cm with Sterile Tape                               |
| 3                                                                                                                                              | Gauze Pad: 4" x 4" (10 cm x 10 cm)                                                                          |