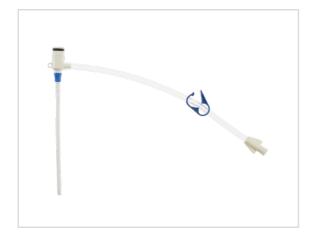

## Vascular Access Product Catalog

Home / Sheath Introducer / SI-09870-E

Representative photo(s): actual product specifications may vary from that shown in the photo

Percutaneous Sheath Introducer Set with Integral Hemostasis Valve/Side Port for use with 7 - 7.5 Fr. Catheters

PSI SET: 8.5 FR

SKU / Article #: SI-09870-E

Highlights

CF Mark

SKU / Article #: SI-09870-E

| Quantity | Component Description                                                                                                                   |
|----------|-----------------------------------------------------------------------------------------------------------------------------------------|
| 1        | Arrow-Flex® Sheath: 8.5 Fr. (2.8 mm tip ID) x 10 cm and Tissue Dilator                                                                  |
| 1        | Spring-Wire Guide, Marked: .035" (0.89 mm) dia. x 17-3/4" (45 cm) (Straight Soft Tip on One End - "J" Tip on Other) with Arrow Advancer |
| 1        | Introducer Needle: 18 Ga. x 2-1/2" (6.35 cm) XTW                                                                                        |
| 1        | Pressure Transduction Probe                                                                                                             |
| 1        | Arrow® Raulerson Spring-Wire Introduction Syringe: 5 mL                                                                                 |
| 1        | Obturator: 8 Fr.                                                                                                                        |
| 1        | Cath-Gard <sup>®</sup> Catheter Contamination Shield: 80 cm with TwistLock <sup>™</sup> Adapter                                         |
| 3        | Gauze Pad: 4" x 4" (10 cm x 10 cm)                                                                                                      |