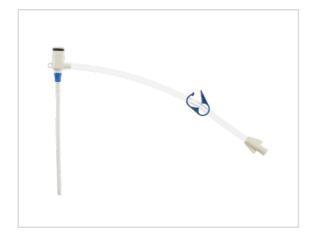

## Vascular Access Product Catalog

Home / Sheath Introducer / SI-09875-E

Representative photo(s): actual product specifications may vary from that shown in the photo

Percutaneous Sheath Introducer Set with Integral Hemostasis Valve/Side Port for use with 7.5 Fr. Catheters

## Considerations

Caution: This product contains dry natural rubber.

Sales Quantity/Case: 10

Percutaneous Sheath Introducer Set with Integral Hemostasis Valve/Side Port for use with 7.5 Fr. Catheters

SKU / Article #: SI-09875-E

| Quantity | Component Description                                                                                                                   |
|----------|-----------------------------------------------------------------------------------------------------------------------------------------|
| 1        | Arrow-Flex® Sheath: 8.5 Fr. (2.8 mm tip ID) x 10 cm and Tissue Dilator                                                                  |
| 1        | Spring-Wire Guide, Marked: .035" (0.89 mm) dia. x 17-3/4" (45 cm) (Straight Soft Tip on One End - "J" Tip on Other) with Arrow Advancer |
| 1        | Introducer Needle: 18 Ga. x 2-1/2" (6.35 cm) XTW                                                                                        |
| 1        | Pressure Transduction Probe                                                                                                             |
| 1        | Arrow® Raulerson Spring-Wire Introduction Syringe: 5 mL                                                                                 |
| 1        | Obturator: 8 Fr.                                                                                                                        |
| 1        | Cath-Gard <sup>®</sup> Catheter Contamination Shield: 80 cm with TwistLock <sup>™</sup> Adapter                                         |
| 3        | Gauze Pad: 4" x 4" (10 cm x 10 cm)                                                                                                      |