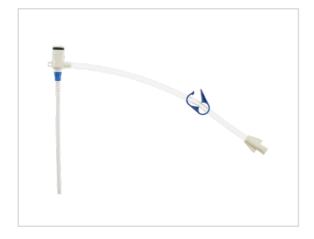

## Vascular Access Product Catalog

Home / Sheath Introducer / SI-09875-ESB

Representative photo(s): actual product specifications may vary from that shown in the photo

Percutaneous Sheath Introducer Set with Integral Hemostasis Valve/Side Port for use with 7.5 Fr. Catheters

PSI SET: 8.5 FR

SKU / Article #: SI-09875-ESB

Highlights

CF Mark

| Quantity | Component Description                                                                                                                   |
|----------|-----------------------------------------------------------------------------------------------------------------------------------------|
| 1        | Arrow-Flex® Sheath: 8.5 Fr. (2.8 mm tip ID) x 10 cm and Tissue Dilator                                                                  |
| 1        | Spring-Wire Guide, Marked: .035" (0.89 mm) dia. x 17-3/4" (45 cm) (Straight Soft Tip on One End - "J" Tip on Other) with Arrow Advancer |
| 1        | Introducer Needle: 18 Ga. x 2-1/2" (6.35 cm) XTW                                                                                        |
| 1        | Pressure Transduction Probe                                                                                                             |
| 1        | Arrow® Raulerson Spring-Wire Introduction Syringe: 5 mL                                                                                 |
| 1        | Obturator: 8 Fr.                                                                                                                        |
| 1        | Cath-Gard <sup>®</sup> Catheter Contamination Shield: 80 cm with TwistLock <sup>™</sup> Adapter                                         |
| 3        | Gauze Pad: 4" x 4" (10 cm x 10 cm)                                                                                                      |