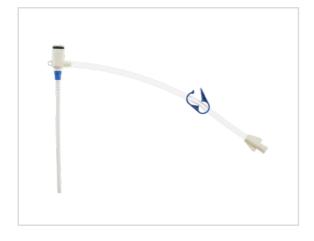

## Vascular Access Product Catalog

Home / Sheath Introducer / SI-09880-LF

Representative photo(s): actual product specifications may vary from that shown in the photo

Percutaneous Sheath Introducer Set with Integral Hemostasis Valve/Side Port for use with 7.5 Fr. Catheters

PSI SET: 8.5 FR

SKU / Article #: SI-09880-LF

Highlights

CF Mark

| Quantity | Component Description                                                                                       |
|----------|-------------------------------------------------------------------------------------------------------------|
| 1        | Arrow-Flex® Sheath: 8.5 Fr. (2.8 mm tip ID) x 10 cm and Tissue Dilator                                      |
| 1        | Spring-Wire Guide: .035" (0.89 mm) dia. x 17-3/4" (45 cm) (Straight Soft Tip on One End - "J" Tip on Other) |
| 1        | Introducer Needle: 18 Ga. x 2-1/2" (6.35 cm) XTW                                                            |
| 1        | Obturator: 8 Fr.                                                                                            |
| 1        | Cath-Gard <sup>®</sup> Catheter Contamination Shield: 80 cm with TwistLock <sup>™</sup> Adapter             |
| 3        | Gauze Pad: 4" x 4" (10 cm x 10 cm)                                                                          |