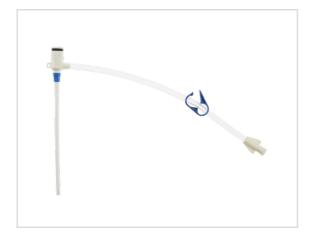

## Vascular Access Product Catalog

Home / Sheath Introducer / SI-09880-SB

Representative photo(s): actual product specifications may vary from that shown in the photo

Percutaneous Sheath Introducer Set with Integral Hemostasis Valve/Side Port for use with 7 - 7.5 Fr. Catheters

PSI SET: 8.5 FR

SKU / Article #: SI-09880-SB

Highlights

CF Mark

## Considerations

Not made with natural rubber latex.

Sales Quantity/Case: 10

Percutaneous Sheath Introducer Set with Integral Hemostasis Valve/Side Port for use with 7 - 7.5 Fr. Catheters

SKU / Article #: SI-09880-SB

| Quantity | Component Description                                                                                       |
|----------|-------------------------------------------------------------------------------------------------------------|
| 1        | Arrow-Flex® Sheath: 8.5 Fr. (2.8 mm tip ID) x 10 cm and Tissue Dilator                                      |
| 1        | Spring-Wire Guide: .035" (0.89 mm) dia. x 17-3/4" (45 cm) (Straight Soft Tip on One End - "J" Tip on Other) |
| 1        | Introducer Needle: 18 Ga. x 2-1/2" (6.35 cm) XTW                                                            |
| 1        | Obturator: 8 Fr.                                                                                            |
| 1        | Cath-Gard® Catheter Contamination Shield: 80 cm with Sterile Tape                                           |
| 3        | Gauze Pad: 4" x 4" (10 cm x 10 cm)                                                                          |