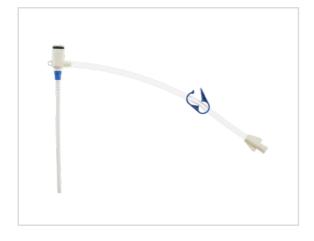

## Vascular Access Product Catalog

Home / Sheath Introducer / SI-09880-SE

Representative photo(s): actual product specifications may vary from that shown in the photo

Percutaneous Sheath Introducer Set with Integral Hemostasis Valve/Side Port for use with 7 - 7.5 Fr. Catheters

PSI SET: 8.5 FR

SKU / Article #: SI-09880-SE

Highlights

CF Mark

SKU / Article #: SI-09880-SE

| Quantity | Component Description                                                                                                                   |
|----------|-----------------------------------------------------------------------------------------------------------------------------------------|
| 1        | Arrow-Flex® Sheath: 8.5 Fr. (2.8 mm tip ID) x 10 cm and Tissue Dilator                                                                  |
| 1        | Spring-Wire Guide, Marked: .035" (0.89 mm) dia. x 17-3/4" (45 cm) (Straight Soft Tip on One End - "J" Tip on Other) with Arrow Advancer |
| 1        | Introducer Needle: 18 Ga. x 2-1/2" (6.35 cm) XTW                                                                                        |
| 1        | Pressure Transduction Probe                                                                                                             |
| 1        | Arrow® Raulerson Spring-Wire Introduction Syringe: 5 mL                                                                                 |
| 1        | Obturator: 8 Fr.                                                                                                                        |
| 1        | Cath-Gard® Catheter Contamination Shield: 80 cm with Sterile Tape                                                                       |
| 3        | Gauze Pad: 4" x 4" (10 cm x 10 cm)                                                                                                      |