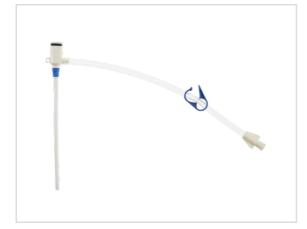

Representative photo(s): actual product specifications may vary from that shown in the photo Home / Sheath Introducer / SI-09880

Percutaneous Sheath Introducer Set with Integral Hemostasis Valve/Side Port for use with 7 - 7.5 Fr. Catheters

PSI SET: 8.5 FR

SKU / Article #: SI-09880

Highlights

CE Mark

Considerations

Not made with natural rubber latex.

Sales Quantity/Case: 10

| Percutaneous Sheath Introducer Set with Integral Hemostasis Valve/Side Port for use with 7 - 7.5<br>Fr. Catheters<br>SKU / Article #: SI-09880 |                                                                                                             |
|------------------------------------------------------------------------------------------------------------------------------------------------|-------------------------------------------------------------------------------------------------------------|
| Quantity                                                                                                                                       | Component Description                                                                                       |
| 1                                                                                                                                              | Arrow-Flex <sup>®</sup> Sheath: 8.5 Fr. (2.8 mm tip ID) x 10 cm and Tissue Dilator                          |
| 1                                                                                                                                              | Spring-Wire Guide: .035" (0.89 mm) dia. x 17-3/4" (45 cm) (Straight Soft Tip on One End - "J" Tip on Other) |
| 1                                                                                                                                              | Introducer Needle: 18 Ga. x 2-1/2" (6.35 cm) XTW                                                            |
| 1                                                                                                                                              | Obturator: 8 Fr.                                                                                            |
| 1                                                                                                                                              | Cath-Gard <sup>®</sup> Catheter Contamination Shield: 80 cm with Sterile Tape                               |
| 3                                                                                                                                              | Gauze Pad: 4" x 4" (10 cm x 10 cm)                                                                          |