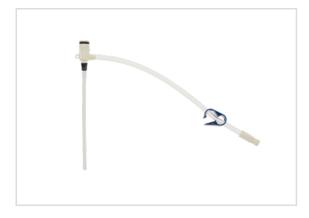

## Vascular Access Product Catalog

Home / Sheath Introducer / SI-09903-E

Representative photo(s): actual product specifications may vary from that shown in the photo

Percutaneous Sheath Introducer Set with Integral Hemostasis Valve/Side Port for use with 7.5 - 8 Fr. Catheters

PSI SET: 9 FR

SKU / Article #: SI-09903-E

Highlights

CF Mark

| Quantity | Component Description                                                                                                                   |
|----------|-----------------------------------------------------------------------------------------------------------------------------------------|
| 1        | Arrow-Flex® Sheath: 9 Fr. (2.9 mm tip ID) x 10 cm and Tissue Dilator                                                                    |
| 1        | Spring-Wire Guide, Marked: .035" (0.89 mm) dia. x 17-3/4" (45 cm) (Straight Soft Tip on One End - "J" Tip on Other) with Arrow Advancer |
| 1        | Introducer Needle: 18 Ga. x 2-1/2" (6.35 cm) XTW                                                                                        |
| 1        | Pressure Transduction Probe                                                                                                             |
| 1        | Arrow® Raulerson Spring-Wire Introduction Syringe: 5 mL                                                                                 |
| 1        | Obturator: 8 Fr.                                                                                                                        |
| 1        | Cath-Gard <sup>®</sup> Catheter Contamination Shield: 80 cm with TwistLock <sup>™</sup> Adapter                                         |
| 1        | Dust Cap: Non-Vented                                                                                                                    |
| 1        | Stopcock: 4-way High-Flow                                                                                                               |
| 3        | Gauze Pad: 4" x 4" (10 cm x 10 cm)                                                                                                      |