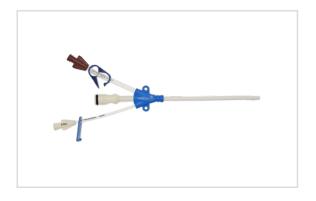

## Vascular Access Product Catalog

Representative photo(s): actual product specifications may vary from that shown in the photo

MAC<sup>™</sup> Two-Lumen Central Venous Access Set with Integral Hemostasis Valve for use with 7 - 8 Fr. Catheters

SKU / Article #: SI-11142-S

| Quantity | Component Description                                                                                                                                |
|----------|------------------------------------------------------------------------------------------------------------------------------------------------------|
| 1        | Two-Lumen Central Venous Access Device: 4" (10 cm) Radiopaque Polyurethane with 9 Fr. Distal Lumen, Integral Hemostasis Valve, Extension Line Clamps |
| 1        | Spring-Wire Guide, Marked: .035" (0.89 mm) dia. x 17-3/4" (45 cm) (Straight Soft Tip on One End - "J" Tip on Other) with Arrow Advancer              |
| 1        | Introducer Needle: 18 Ga. x 2-1/2" (6.35 cm) XTW                                                                                                     |
| 1        | Pressure Transduction Probe                                                                                                                          |
| 1        | Arrow® Raulerson Spring-Wire Introduction Syringe: 5 mL                                                                                              |
| 1        | Tissue Dilator: 9 Fr. (3.0 mm) x 20.7 cm                                                                                                             |
| 1        | Obturator: 8 Fr.                                                                                                                                     |
| 1        | Cath-Gard® Catheter Contamination Shield: 80 cm with Tuohy-Borst Adapter, Sterile Tape                                                               |
| 1        | Dust Cap: Vented                                                                                                                                     |
| 2        | Dust Cap: Non-Vented                                                                                                                                 |
| 1        | Scalpel: #11                                                                                                                                         |
| 1        | Stopcock: 4-way High-Flow                                                                                                                            |
| 3        | Gauze Pad: 4" x 4" (10 cm x 10 cm)                                                                                                                   |