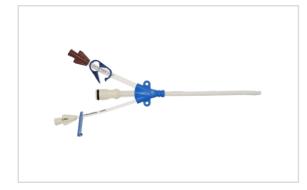

Representative photo(s): actual product specifications may vary from that shown in the photo Home / Sheath Introducer / SI-11142

MAC<sup>™</sup> Two-Lumen Central Venous Access Set with Integral Hemostasis Valve for use with 7 - 8 Fr. Catheters

## MAC<sup>™</sup> Two-Lumen Central Venous Access Set with Integral Hemostasis Valve for use with 7 - 8 Fr. Catheters

SKU / Article #: SI-11142

| Quantity | Component Description                                                                                                                                |
|----------|------------------------------------------------------------------------------------------------------------------------------------------------------|
| 1        | Two-Lumen Central Venous Access Device: 4" (10 cm) Radiopaque Polyurethane with 9 Fr. Distal Lumen, Integral Hemostasis Valve, Extension Line Clamps |
| 1        | Spring-Wire Guide, Marked: .035" (0.89 mm) dia. x 17-3/4" (45 cm) (Straight Soft Tip on One End - "J" Tip on Other) with Arrow Advancer              |
| 1        | Introducer Needle: 18 Ga. x 2-1/2" (6.35 cm) XTW                                                                                                     |
| 1        | Pressure Transduction Probe                                                                                                                          |
| 1        | Arrow <sup>®</sup> Raulerson Spring-Wire Introduction Syringe: 5 mL                                                                                  |
| 1        | Tissue Dilator: 9 Fr. (3.0 mm) x 20.7 cm                                                                                                             |
| 1        | Obturator: 8 Fr.                                                                                                                                     |
| 1        | Cath-Gard <sup>®</sup> Catheter Contamination Shield: 80 cm with Tuohy-Borst Adapter, Sterile Tape                                                   |
| 1        | Dust Cap: Vented                                                                                                                                     |
| 3        | Dust Cap: Non-Vented                                                                                                                                 |
| 1        | Stopcock: 4-way High-Flow                                                                                                                            |
| 3        | Gauze Pad: 4" x 4" (10 cm x 10 cm)                                                                                                                   |