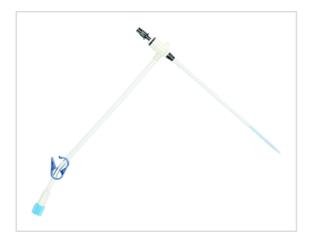

## Vascular Access Product Catalog

Home / Sheath Introducer / SS-09903-S

Representative photo(s): actual product specifications may vary from that shown in the photo

Percutaneous Sheath Introducer for use with 7 - 8 Fr. Catheters

PSI COMPONENT: 9 FR

SKU / Article #: SS-09903-S

Highlights

CE Mark

## Considerations

Not made with natural rubber latex.

Sales Quantity/Case: 25

| Percutaneous Sheath Introducer for use with 7 - 8 Fr. Catheters SKU / Article #: SS-09903-S |                                                                     |  |  |  |  |  |  |  |
|---------------------------------------------------------------------------------------------|---------------------------------------------------------------------|--|--|--|--|--|--|--|
| Quantity                                                                                    | Component Description                                               |  |  |  |  |  |  |  |
| 1                                                                                           | Arrow-Flex® Sheath: 9 Fr. (2.9 mm tip ID) x 7 cm and Tissue Dilator |  |  |  |  |  |  |  |
| 1                                                                                           | Obturator: 8 Fr.                                                    |  |  |  |  |  |  |  |