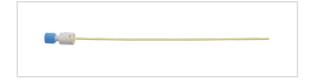

## Vascular Access Product Catalog

Home / Sheath Introducer / SS-14701

Representative photo(s): actual product specifications may vary from that shown in the photo

Single-Lumen Infusion Catheter (SLIC®) for use with Arrow Percutaneous Sheath Introducer

SLIC COMPONENT: 7 FR X 6IN

SKU / Article #: SS-14701

Considerations

Not made with natural rubber latex.

Sales Quantity/Case: 25

| Quantity | Component Description                                |
|----------|------------------------------------------------------|
| 1        | Single-Lumen Infusion Catheter, SLIC®: 7 Fr. x 16 cm |