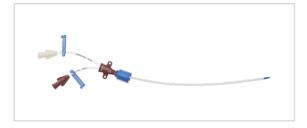

## Vascular Access Product Catalog

Home / Sheath Introducer / SS-14702

Representative photo(s): actual product specifications may vary from that shown in the photo

Two-Lumen CVC for use only with Arrow Percutaneous Sheath Introducer (8.5 Fr. and 9 Fr.)

CVC COMPONENT: 2-LUMEN 7 FR X 16 CM

SKU / Article #: SS-14702

## Considerations

Not made with natural rubber latex.

Sales Quantity/Case: 5

| Two-Lumen CVC for use only with Arrow Percutaneous Sheath Introducer (8.5 Fr. and 9 Fr.) SKU / Article #: SS-14702 |                                                                    |
|--------------------------------------------------------------------------------------------------------------------|--------------------------------------------------------------------|
| Quantity                                                                                                           | Component Description                                              |
| 1                                                                                                                  | Two-Lumen Catheter: 7 Fr. (2.5 mm OD) Catheter Contamination Guard |
| 2                                                                                                                  | Dust Cap: Non-Vented                                               |